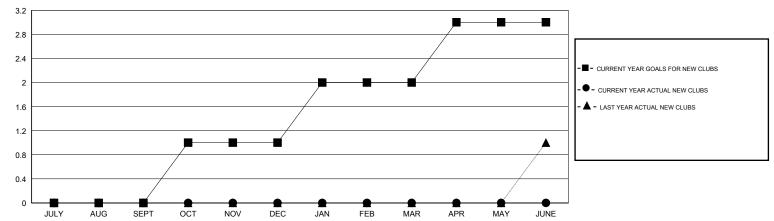

## MT: Gary Wong LOCATION OREGON

GMT CA 1

|                             |                  | Clubs             |                  |                  | Members                     |                    |                                     |                    |                  |
|-----------------------------|------------------|-------------------|------------------|------------------|-----------------------------|--------------------|-------------------------------------|--------------------|------------------|
|                             | RESUL            | LTS FOR 2014-2015 |                  |                  | RESULTS FOR 2014-2015       |                    |                                     |                    |                  |
| QUARTER                     | NEW CLUB<br>GOAL | NEW CLUBS         | DROPPED<br>CLUBS | NET<br>GAIN/LOSS | QUARTER                     | NEW MEMBER<br>GOAL | CHARTER AND<br>NEW MEMBERS<br>ADDED | DROPPED<br>MEMBERS | NET<br>GAIN/LOSS |
| JULY/AUG/SEPT               | 0                | 0                 | 0                | 0                | JULY/AUG/SEPT               | 15                 | 39                                  | 20                 | 19               |
| OCT/NOV/DEC                 | 1                | 0                 | 1                | -1               | OCT/NOV/DEC                 | 20                 | 24                                  | 48                 | -24              |
| JAN/FEB/MAR<br>APR/MAY/JUNE | 1                | 0                 | 0                | 0                | JAN/FEB/MAR<br>APR/MAY/JUNE | 35<br>15           | 0                                   | 0                  | 0                |

#### GOALS AND ACTUAL NEW CLUBS CUMULATIVE