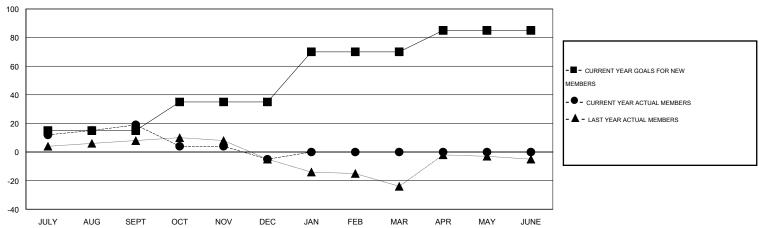

## MT: Gary Wong LOCATION OREGON

GMT CA 1

|                             |                  | Clubs             |                  |                  | Members                     |                    |                                     |                    |                  |
|-----------------------------|------------------|-------------------|------------------|------------------|-----------------------------|--------------------|-------------------------------------|--------------------|------------------|
|                             | RESUL            | LTS FOR 2014-2015 |                  |                  | RESULTS FOR 2014-2015       |                    |                                     |                    |                  |
| QUARTER                     | NEW CLUB<br>GOAL | NEW CLUBS         | DROPPED<br>CLUBS | NET<br>GAIN/LOSS | QUARTER                     | NEW MEMBER<br>GOAL | CHARTER AND<br>NEW MEMBERS<br>ADDED | DROPPED<br>MEMBERS | NET<br>GAIN/LOSS |
| JULY/AUG/SEPT               | 0                | 0                 | 0                | 0                | JULY/AUG/SEPT               | 15                 | 39                                  | 20                 | 19               |
| OCT/NOV/DEC                 | 1                | 0                 | 1                | -1               | OCT/NOV/DEC                 | 20                 | 24                                  | 48                 | -24              |
| JAN/FEB/MAR<br>APR/MAY/JUNE | 1                | 0                 | 0                | 0                | JAN/FEB/MAR<br>APR/MAY/JUNE | 35<br>15           | 0                                   | 0                  | 0                |

#### GOALS AND ACTUAL MEMBERS CUMULATIVE

| DROPPED CLUBS: 1  DROPPED MEMBERS |          | 23 CLUBS OF 41 ADDED 1 OR MORE NEW MEMBERS | GENDER DISTRIBU<br>MALE<br>FEMALE     | 1TION<br>638 (66.46%)<br>322 (33.54%) |            |
|-----------------------------------|----------|--------------------------------------------|---------------------------------------|---------------------------------------|------------|
| DECEASED CLUB CANCELLED           | 8<br>1   | CLICK HERE FOR HEALTH ASSESSMENT DATA      | FAMILY UNIT MEMBERS HEAD OF HOUSEHOLD |                                       | 292<br>140 |
| TOTAL                             | 59<br>68 |                                            | NON-HEAD OF HOUSEHOL                  | 152                                   |            |